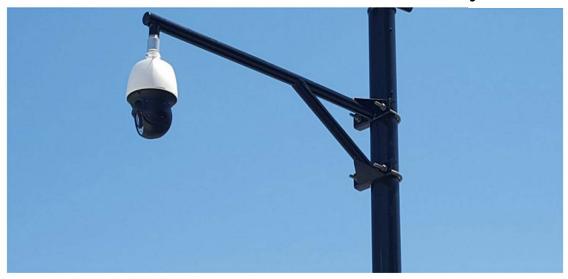

## Reacher PTZ / Panoramic Mount SteadyMax Pole Attachment

The Reacher Attachment was developed to help see down a street, alley or other areas that may be just beyond or past a fence or property line. This attachment was designed to allow a PTZ or even a Panoramic camera to reach beyond the pole mount area to see around a comer, down an alley or out into a street.