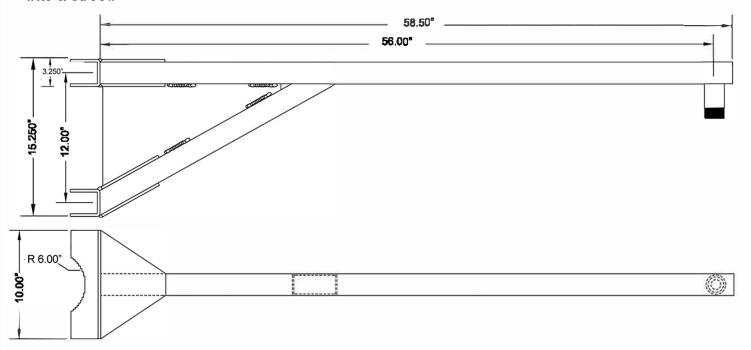

## Reacher PTZ / Panoramic Mount SteadyMax Pole Attachment

## SteadyMax Pole Fit Location

25' Pole within top 5-1/2' 20' Pole within top 5-1/2' 16' Pole anywhere 12' Pole anywhere

Max Load of 40 lbs

When monitoring beyond a fence line, just over a property line or beyond a building, it is vitally important that the cameras be as steady as possible in order for the Camera Analytics or Motion Detection to work efficiently without a lot of errors and false alarms.